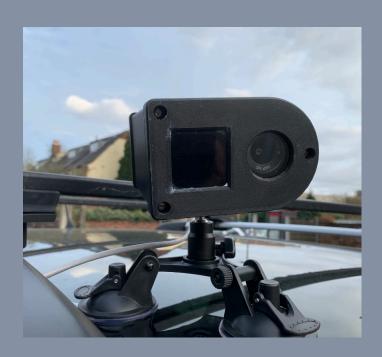

The camera is fitted with smart IR illumination to ensure capture of vehicles in all conditions 24/7.

Can be mounted and installed by user in less than 30 seconds. Can be moved from one vehicle to another in under a 1 minute

## Puma Mobile

No vehicle modifications needed - external magnetic or suction mount, connection cable provided. No need for complex calibration and setup - all automatic