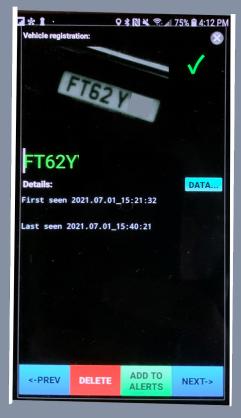

## suilvision

The Puma Mobile Camera from Suilvision utilises the latest in ground breaking software and hardware technology. From the all new camera housing to the brand new Android based software control the Puma Mobile delivers unrivalled performance. Utilising a modern Android Smart Phone to run the engine, all the important functions are automatically set leaving the user the simple task of aiming the camera to obtain the best view.

## Puma Mobile

No vehicle modifications needed - external magnetic or suction mount, connection cable provided. No need for complex calibration and setup - all automatic