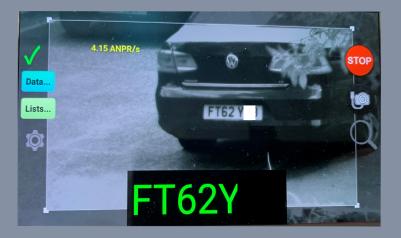

## suilvision

The Puma Mobile Camera from Suilvision utilises the latest in ground breaking software and hardware technology. From the all new camera housing to the brand new Android based software control the Puma Mobile delivers unrivalled performance. Utilising a modern Android Smart Phone to run the engine, all the important functions are automatically set leaving the user the simple task of aiming the camera to obtain the best view.

## Puma Mobile

No vehicle modifications needed - external magnetic or suction mount, connection cable provided. No need for complex calibration and setup - all automatic