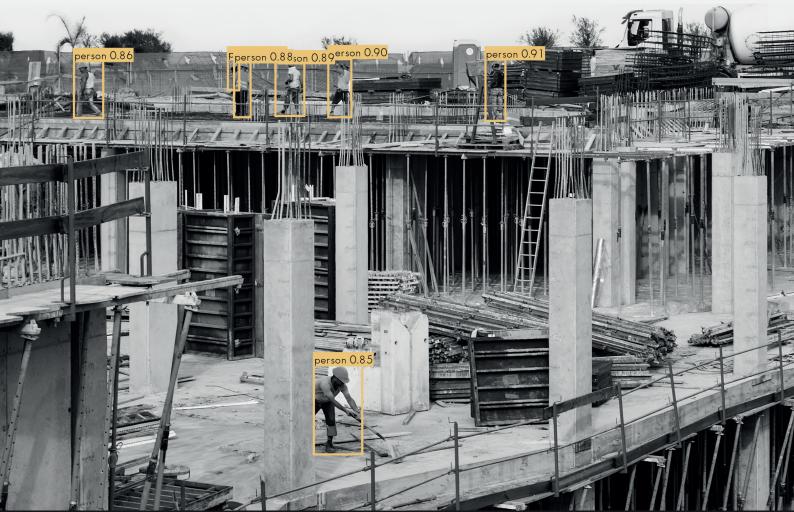

#### **PPE TRACKING:**

Tracks and identifies appropriate PPE gear worn by workers.

# THE MAIN CAUSES OF THESE DAMAGES:

- > Personal Protection Equipment (PPE) is often ignored
- > In hazardous work environments occupational injuries are a common phenomenon
- > Monitoring of restricted access areas is hard due to the sheer number of security personnel