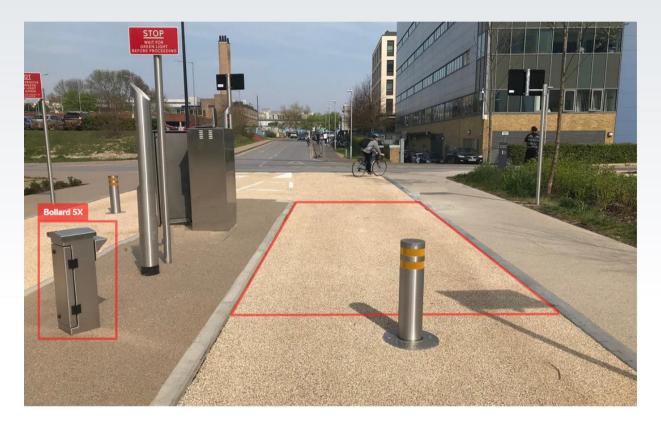

### Bollard 5X

#### High Definition ANPR Bollard Camera

The Bollard 5X Camera uses a 1080P Mega Pixel camera module to deliver superior performance and characterises the new generation of number plate capture cameras. Housed in a robust Bollard housing the Camera provides a crisp colour/monochrome image with remote control lens and IR lights via the camera control application (CCA). The unit has its own built in processor and relay output as standard.

The Bollard 5X Camera is designed to achieve high quality images of number plates 24 hours a day, every day in line with the HOSDB Guidelines.

Ideal for monitoring Car park entrances and exits the Bollard 5X is simple to install with only Power (POE Version available) and Data connection required

#### The principal features are:

5.0 metre road width coverage, using 1080P pixel sensor Reading multiple number plates in a single field of view Superior Low Light Performance : 1/2.7" CMOS Censor 2.7mm - 13.5mm remote control lens for viewing distance up to 12 metres Integrated Processor and software Option of on board Networking including 3/4G router Wide 6 -36VDC in power Simple set up using the Suilvision Viewing monitor - control all functions Optimised MJPEG streaming of the video @ 1080P 6 LED's to illuminate 5.0 metres of road width Built in IP relay for remote control of barrier etc Choice of api interfaces