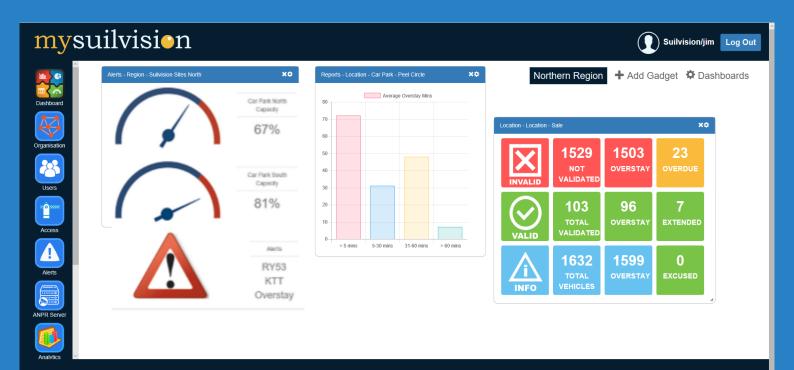

## Low cost ANPR cloud SOLUTION

No software install. Access through Cloud or SDK. OCR engine and database offsite. Secure Servers Unique Plate tracker Low Cost PCB front end The Dashboard allows a user to create a mash-up of functionality, data as real time figures, reports or charts and quick navigation links to the system as required

## Overview of locations and incoming data

Alerts Navigation into the system Key figures and overview charts User created view Quick links into functional areas View on figures of interest and charts in real time