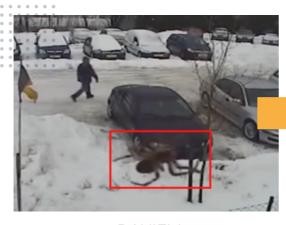

#### **DFUSION**

DFUSION builds on all the benefits of DAVIEW and uses a dual detection engine of AI to further improve on the quality of the system. DFUSION is able to maintain high intruder detection despite sub optimal conditions such as spiders, webs, adverse weather, insects and more. The introduction of AI helps in false alarm recognition due to a greater image understanding.