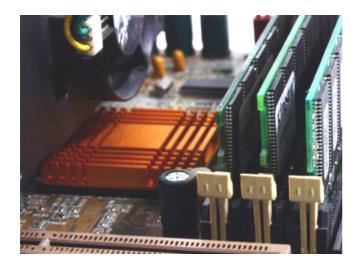

## **NEW HARDWARE**

New hardware is required for the DAVIEW to DFUSION pathway, however not necessarily an entirely new hardware set. Depending on the age of your DAVIEW machine. You can modernise to DFUSION with only a few new pieces of hardware and a GPU. Your system will be assessed at the Bi3 offices with new licenses and hardware applied to the machine before being returned to you with a swift turnaround.