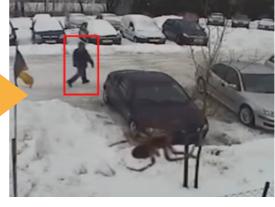

#### **DFUSION**

DFUSION builds on all the benefits of DAVIEW and uses a dual detection engine of AI to further improve on the quality of the system. DFUSION is able to maintain high intruder detection despite sub optimal conditions such as spiders, webs, adverse weather, insects and more. The introduction of AI helps in false alarm recognition due to a greater image understanding.