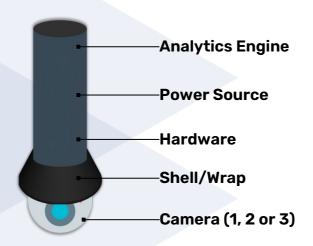

### **BENEFITS**

- ✓ 4G/WIFI as standard
- Custom Wrap for tube
- ✓ 5mm ABS Chassis vandal proof tube
- ✓ Small form factor
- ✓ Optional internal PC (i5/i7) for any application
- ✓ Hot Swap Battery's for 12VDC Cameras
- √ 110VAC 240VAC
- ✓ Wind and Solar options
- ✓ Wall, Pole and Corner Mounting kits

### **CHOOSE YOUR CAMERAS**

Prism can hold up to 3 cameras at any one time and therefore can hold up to 3 channels of analytics. furthermore as the system is camera agnostic, so you can pick virtually any camera combination of static or PTZ CCTV.

### **RAPID DEPLOYMENT & POWER OPTIONS**

Prism is designed as a rapid deployment unit that can be mounted to walls, posts or corners quickly and easily. The solution comes with a range of power options to choose form depending on the environmental needs such as wired, solar, battery and more...

### WHAT IS PRISM?

Prism is a completely camera agnostic rapid deployment, customisable, CCTV unit. Bi3 offer prism units preloaded with any of our video analytics solutions. Whether you require perimeter protection for enhanced security or valuable business intelligence for the monitoring, tracking and alerting of Humans, Vehicles or Objects, Bi3 can design and build a bespoke unit for a sites specific requirements.