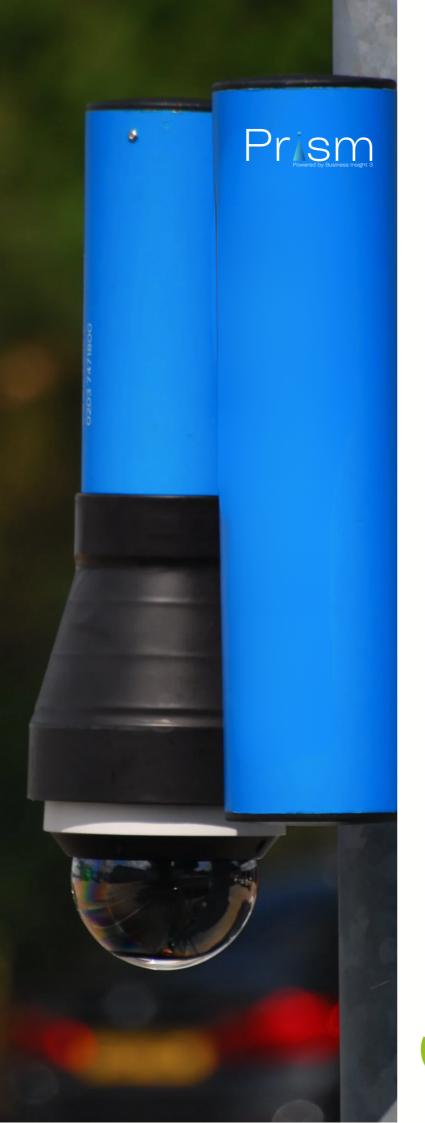

## **Bespoke Solution**

Customisable Rapid Deployment CCTV Unit

### A FULLY CUSTOMISABLE RAPID DEPLOYMENT CCTV UNIT

### WHAT IS PRISM?

Prism is a completely camera agnostic rapid deployment, customisable, CCTV unit. Bi3 offer prism units preloaded with any of our video analytics solutions. Whether you require perimeter protection for enhanced security or valuable business intelligence for the monitoring, tracking and alerting of Humans, Vehicles or Objects, Bi3 can design and build a bespoke unit for a sites specific requirements.