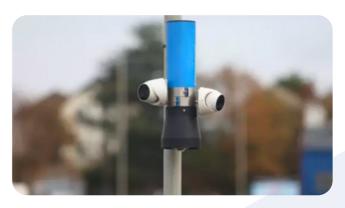

### **CHOOSE YOUR CAMERAS**

Prism can hold up to 3 cameras at any one time and therefore can hold up to 3 channels of analytics. furthermore as the system is camera agnostic, so you can pick virtually any camera combination of static or PTZ CCTV.