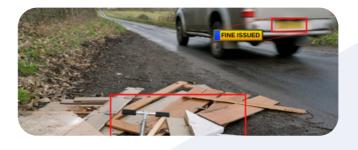

### **PRISM - FLY-TIPPING WASTEWATCH CAM**

Wastewatch Cam is a fly-tipping detection solution which relates incidents to licence plates for reporting or the issuing of fines.