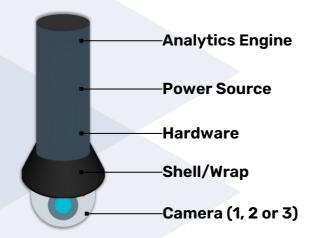

### **CHOOSE YOUR CAMERAS**

Prism can hold up to 3 cameras at any one time and therefore can hold up to 3 channels of analytics. Furthermore, as the system is camera agnostic, so you can pick virtually any camera combination of static thermal or PTZ.

### RAPID DEPLOYMENT & POWER OPTIONS

Prism is designed as a rapid deployment unit that can be mounted to walls, posts or building corners quickly and easily. The solution comes with a range of power options to choose from depending on the environmental needs such as wired, solar, battery and more...

### WHAT IS PRISM?

Powered by Business Insight 3

Prism is a completely camera agnostic rapid deployment, customisable, CCTV unit. Bi3 offer prism units preloaded with any of our video analytics solutions. Whether you require perimeter protection for enhanced security or valuable business intelligence for the monitoring, tracking and alerting of Humans, Vehicles or Objects, Bi3 can design and build a bespoke unit for a sites specific requirements.