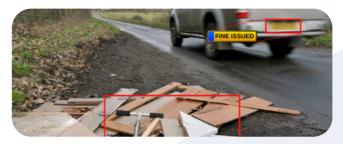

### PRISM - FLY-TIPPING WASTEWATCH CAM

Wastewatch Cam is a fly-tipping detection solution which relates incidents to licence plates for reporting or the issuing of fines.