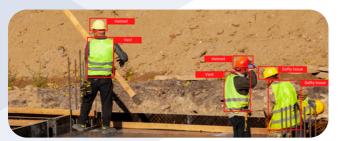

### PRISM - HEALTH & SAFETY U-SAFE

Prism - H&S supports 1 channel of the U-Safe analytics to detect hazards or policy violations. Increased channel capacity in development.