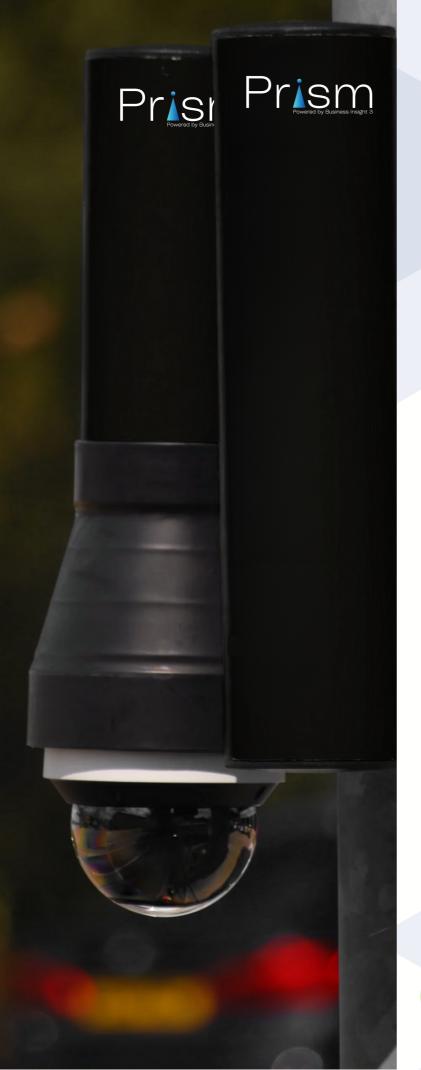

### WHAT IS PRISM?

Powered by Business Insight 3

Prism is a completely camera agnostic rapid deployment, customisable, CCTV unit. Bi3 offer prism units preloaded with any of our video analytics solutions. Whether you require perimeter protection for enhanced security or valuable business intelligence for the monitoring, tracking and alerting of Humans, Vehicles or Objects, Bi3 can design and build a bespoke unit for a sites specific requirements.

### RAPID DEPLOYMENT & POWER OPTIONS

Prism is designed as a rapid deployment unit that can be mounted to walls, posts or building corners quickly and easily. The solution comes with a range of power options to choose from depending on the environmental needs such as wired, solar, battery and more...