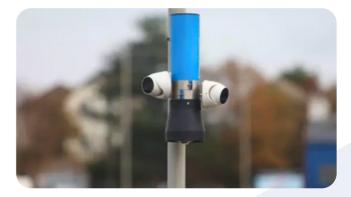

### **CHOOSE YOUR CAMERAS**

Prism can hold up to 3 cameras at any one time and therefore can hold up to 3 channels of analytics. Furthermore, as the system is camera agnostic, so you can pick virtually any camera combination of static thermal or PTZ.