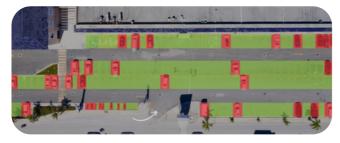

### PRISM - ANPR & CAR PARKING VAXTOR

Prism - ANPR & Car Parking hosts up to 3 channels of ANPR, or any of the car parking metric and behaviour detection algorithms.