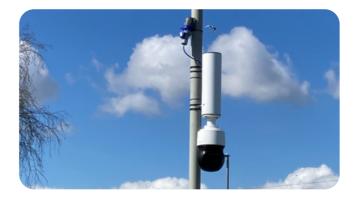

### RAPID DEPLOYMENT & POWER OPTIONS

Prism is designed as a rapid deployment unit that can be mounted to walls, posts or building corners quickly and easily. The solution comes with a range of power options to choose from depending on the environmental needs such as wired, solar, battery and more...